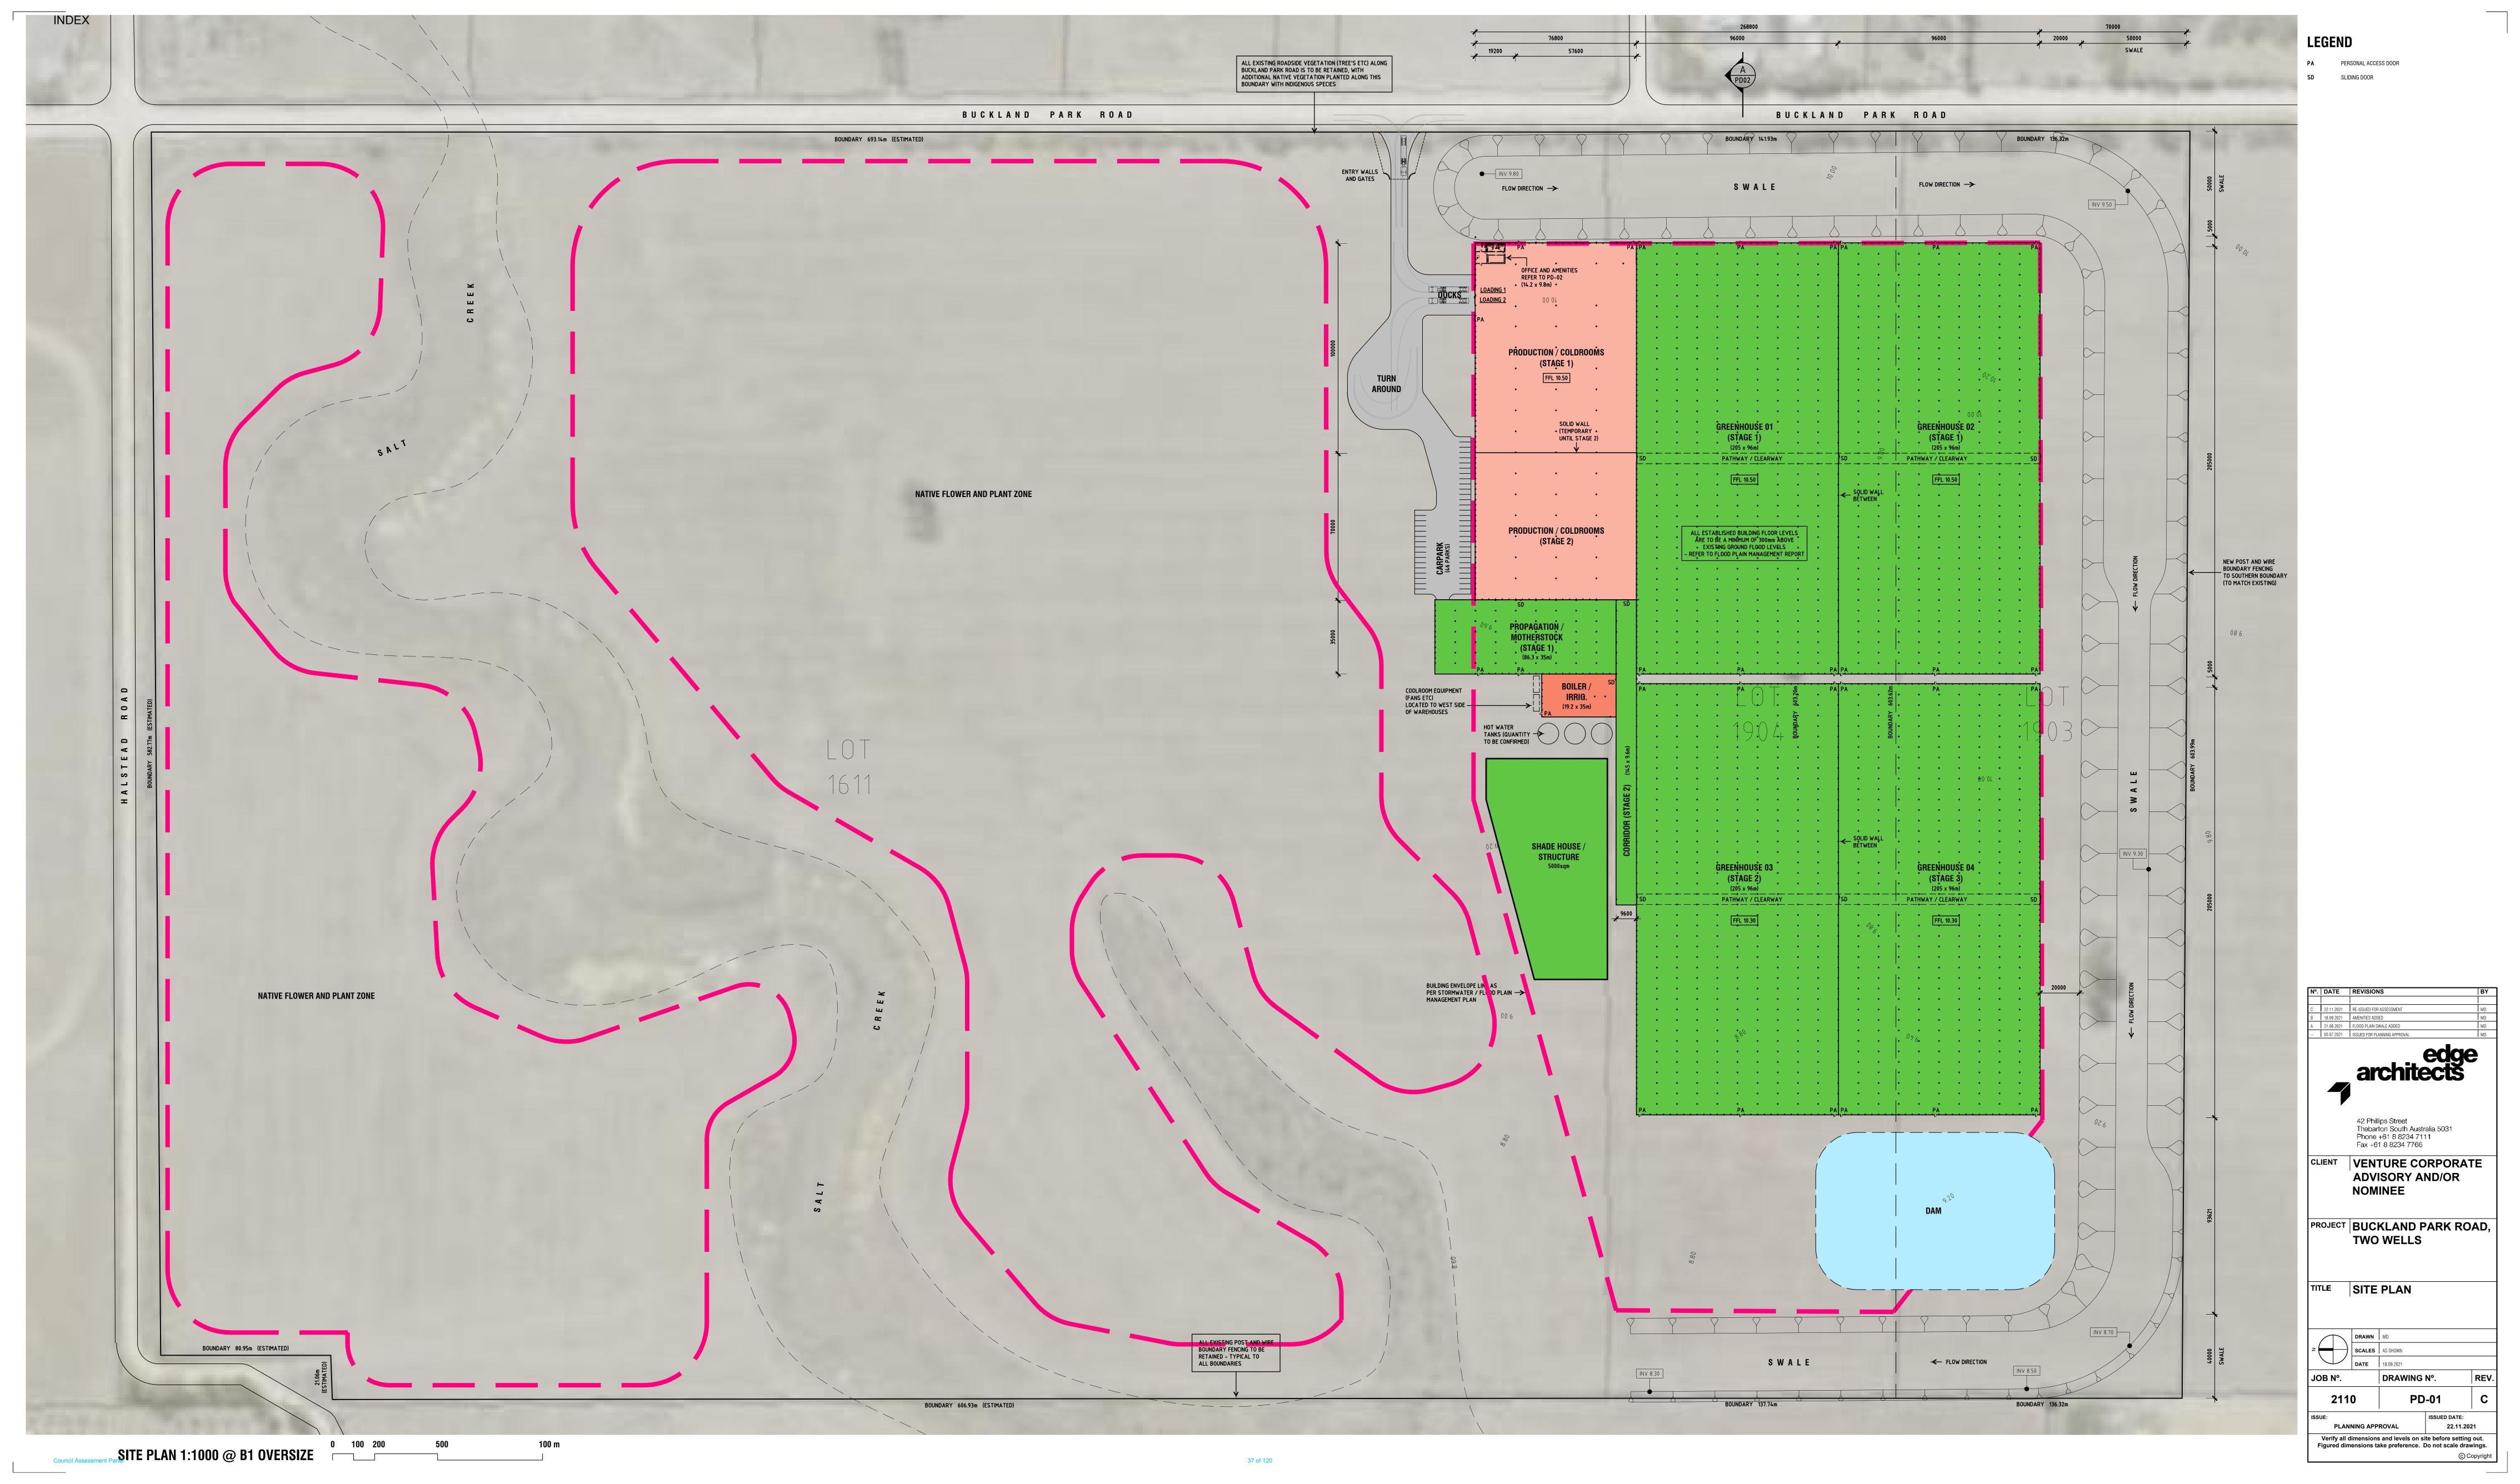

#### **PROPOSAL**

The applicant is seeking staged consent to construct four (4) greenhouses, a shade house, two production cold rooms, a storage dam with a drainage swale, boiler room with associated hot water tanks and associated car parking and landscaping. The applicant is intending to grow flowers for local and international markets.

The proposed development will be constructed in 3 stages. Stage 1 will involve the construction of greenhouses 1 and 2 (closest to Buckland Park Road), a production cold room building with associated mezzanine office above, a propagation greenhouse and associated vehicle parking and loading spaces. Stages 2 and 3 involve the construction of greenhouses 3 and 4 (one in each stage) and extensions of the production cold room.

The proposed dam is required to capture greenhouse storm water runoff. Water stored in the dam will supplement NAIS and SA Water mains supplies.

Each of the 4 greenhouses will be  $19,680\text{m}^2$  in area (dimensions  $205\text{m} \times 96\text{m}$ ). The greenhouses are climate controlled to provide suitable growing conditions year round. Solid walls will be installed between greenhouses 1-2 and 3-4 to allow different climate settings (temperature and humidity) as required.

A dam will be constructed to capture greenhouse stormwater runoff. Water stored in the dam will be used to supplement the NAIS water and SA Water mains supplies.

Each greenhouse will be 96 metres wide by 205 metres long, or 19,680 square metres (almost 2.0 hectares) in area.

The greenhouses will be temperature and humidity controlled to achieve optimum growing conditions throughout the year. A solid wall will be installed between Greenhouses 1 and 2 and Greenhouses 3 and 4 to manage temperature and humidity levels in each greenhouse.

#### 5.2 Floodplain Assessment

Southfront Engineers has prepared a Stormwater Floodplain Management Assessment of the proposed development, a copy of which is at **Attachment 2**. The Site Plan has been prepared in accordance with Southfront's Floodway Concept Plan (Appendix A of the Floodplain Management Assessment) including a floodway swale to divert stormwater around the site and into Salt Creek. The sizing of the floodway is detailed in Table 3.3 of Southfront's report.

The Floodplain Management Assessment has been designed so that:

- stormwater drains from all roofs to the proposed retention dam, with all surplus inflows from the dam directed into nearby Salt Creek via the proposed floodway along the western boundary; and
- all proposed surfaces (carparks, internal driveways) are graded to flood-ways and vegetated swales to promote infiltration.

The floodway is shown as a swale on the Site Plan prepared by Edge Architects. The swale will range from 50 metres wide adjacent to Buckland Park Road, reducing to 40 metres wide alongside the site's western boundary.