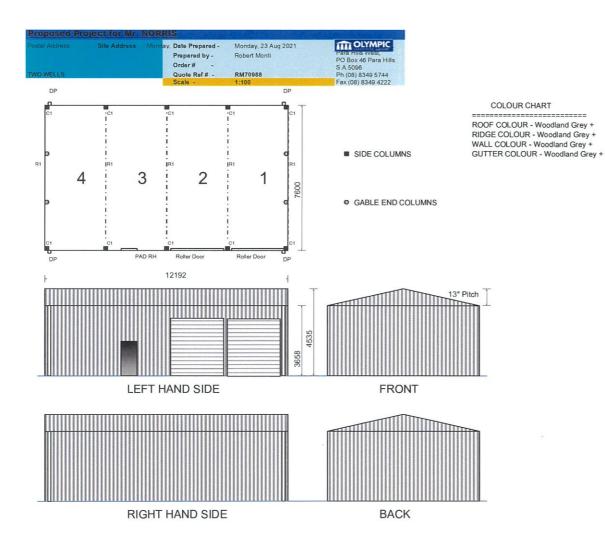

#### 1.0 INTRODUCTION

This Planning Report has been prepared in support of an application by Venture Corporate Advisory and/or Nominee to develop, in 3 stages, horticultural greenhouses with associated services and facilities at Allotments 1903, 1904 and 1611 Buckland Park Road Two Wells. The proposal is shown on the drawing set prepared by Edge Architects (**Attachment 1**) and the Stormwater Flood Plain Management Assessment prepared by Southfront Engineers (**Attachment 2**).