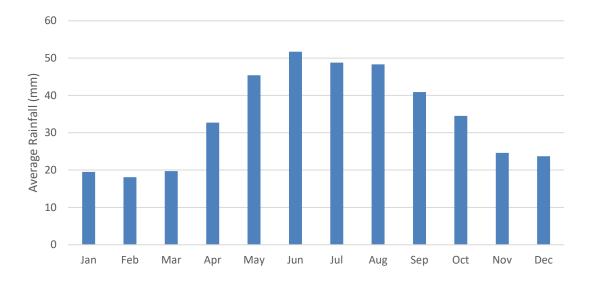

#### Hazards (Flooding) Overlay

The Hazards (Flooding – Evidence Required) Overlay adopts a precautionary approach to mitigate potential impacts on people, property, infrastructure and the environment from potential flood risk through the appropriate siting and design of development (DO 1). The applicants submitted a Stormwater, Flood Plain Management Assessment report (prepared by Southfront – Attachment A) which assisted in the design, siting, building levels, stormwater retention and flood management on the subject. Council's Asset Engineer is satisfied the proposal is satisfactorily designed to avoid potential inundation of buildings and structures during substantial flooding events. The flood map (below) shows that the subject land is at risk of low to high inundation during flooding events.

Figure 4: Flood maps (source SAPPA)