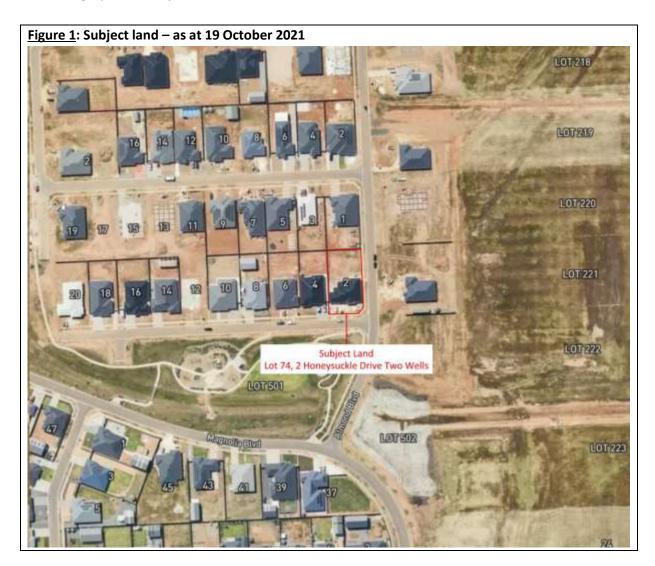

Figure 3: Subject land (blue pin) and 16 adjoining properties that were notified.