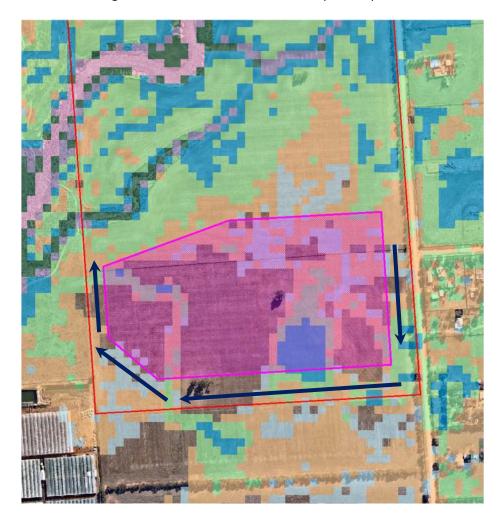

The subject land area is a mostly regular shaped parcel of some 58.48 hectares with a 579.81m frontage to Halstead Road West and a frontage to Buckland Park Road of 977.55m.

The land is relatively flat but the northern section (lot 1611) includes a section of Salt Creek which only fills and drains towards the coast during substantial flooding events. The images below are of the subject land. There is a row of native trees on the eastern boundary.

Figure 2: View south from Halstead Road

The locality is characterised by a range of predominantly horticultural land uses with adjoining land to the north, west and south used for horticulture based primary production. The subject land is located at the eastern edge of the Rural Horticulture Zone. Properties located on the eastern side of Buckland Park Road are located in the Rural Living Zone. Many of the allotments located between Artesian Road West and Halstead Road are vacant.

Figure 3: Subject land (blue pin) and 16 adjoining properties that were notified.