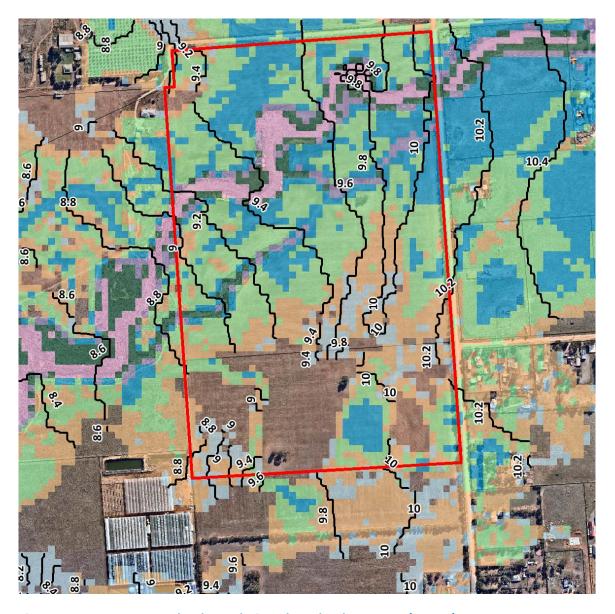

#### Hazards (Flooding) Overlay

The Hazards (Flooding – Evidence Required) Overlay adopts a precautionary approach to mitigate potential impacts on people, property, infrastructure and the environment from potential flood risk through the appropriate siting and design of development (DO 1). The applicants submitted a Stormwater, Flood Plain Management Assessment report (prepared by Southfront – Attachment A) which assisted in the design, siting, building levels, stormwater retention and flood management on the subject. Council's Asset Engineer is satisfied the proposal is satisfactorily designed to avoid potential inundation of buildings and structures during substantial flooding events. The flood map (below) shows that the subject land is at risk of low to high inundation during flooding events.

Figure 4: Flood maps (source SAPPA)

Council Assessment Panel Report – 1 December 2021

The proposal satisfies PO 2.1 insofar as Buckland Park Road is an unsealed all-weather public road (compacted surface) that can provide safe vehicle access to and from the site. The subject land is relatively flat aside from the Salt Creek bed which passes through the northern section of the land. The proposed buildings will be built up to minimise the risk of inundation in a major flood event. The Stormwater, Flood Plain Management Assessment report (contained in Attachment A) recommends building up the site level by 300mm above the 1 in 100 year ARI level to have a finished floor level, for greenhouses 1 and 2, of 10.5m AHD (calculated flood maximum depth is 10.2m AHD). The land is slightly higher at the eastern edge of the subject land so minimal fill will be required adjacent the existing residences. A greater amount of fill will be required on the western boundary and greenhouses 3 and 4 will be constructed to a finished floor level of 10.3m AHD (calculated maximum flood depth is 10m AHD). The proposed building heights (to address flood risk) do not involve a substantial build-up of the proposed buildings adjacent the residential properties on Buckland Park Road so the proposal is considered to meet PO 2.2m which seeks to ensure the filling of land is no greater than 1.5m above natural ground level.

Southfront also recommends minimum floor levels for structures that require protection from a 1 percent AEP flood event. These floor levels are set at 300 millimetres above the adjacent maximum flood level, which Southfront estimates to be 10.2 metres AHD on the eastern perimeter alongside Buckland Park Road, and 10.0 metres AHD alongside the western perimeter.