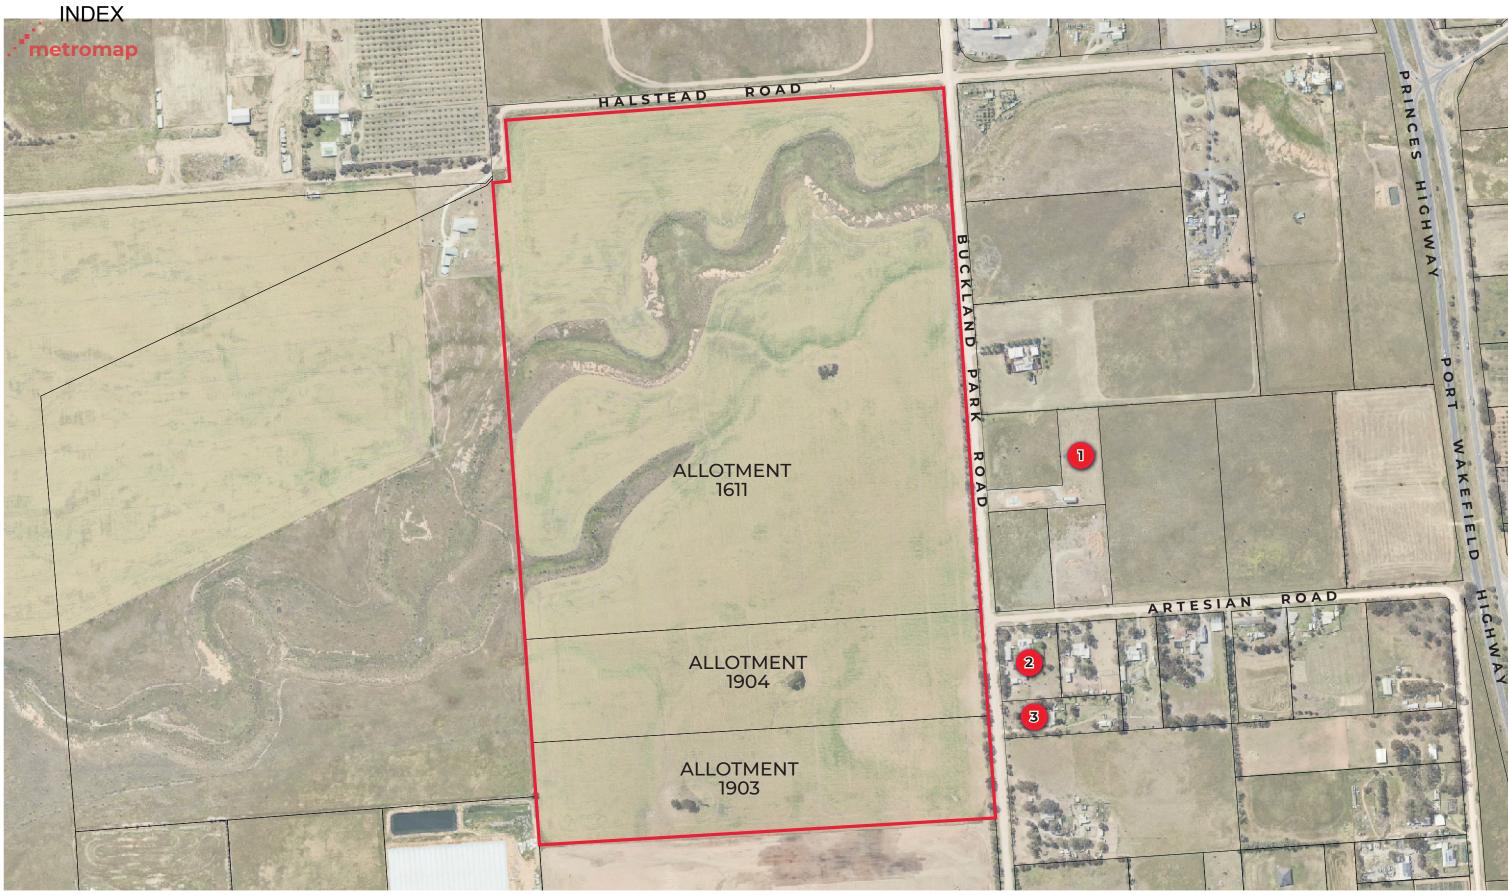

#### **SUBJECT LAND AND LOCALITY**

The subject land comprises 3 contiguous allotments as detailed below:

- Lot 1611 is the northern-most allotment and is 41.81 hectares in area
- Lot 1903 is the southern-most allotment and is 8.23 hectares in area
- Lot 1904 is the middle allotment and is 8.44 hectares in area

The subject land area is a mostly regular shaped parcel of some 58.48 hectares with a 579.81m frontage to Halstead Road West and a frontage to Buckland Park Road of 977.55m.

The land is relatively flat but the northern section (lot 1611) includes a section of Salt Creek which only fills and drains towards the coast during substantial flooding events. The images below are of the subject land. There is a row of native trees on the eastern boundary.

#### 2.0 DEVELOPMENT SITE

The development site consists of three (3) contiguous allotments, namely:

- Allotment 1903 in CT 6214/373. Allotment 1903 has a site area of 8.230 hectares;
- Allotment 1904 in CT 6214/374. Allotment 1904 has a site area of 8.437 hectares; and
- Allotment 1611 in CT 6214/370. Allotment 1611 has a site area of 41.81 hectares.

Search copies of these Certificates of Title are in Attachment 3.

The combined area of the three allotments which make up the development site is 58.477 hectares.

The development site has a 977.55 metre frontage to Buckland Park Road, a 579.81 metre frontage to Halstead Road West and a uniform depth of 603.2 metres.

As noted, the locality west of Buckland Park Road, including the development site, is in the Rural Horticulture Zone while the locality west of Buckland Park Road is in the Rural Living Zone.

The Development Site in relation to its surroundings is shown on the Site and Locality Plan (**Attachment 4**).