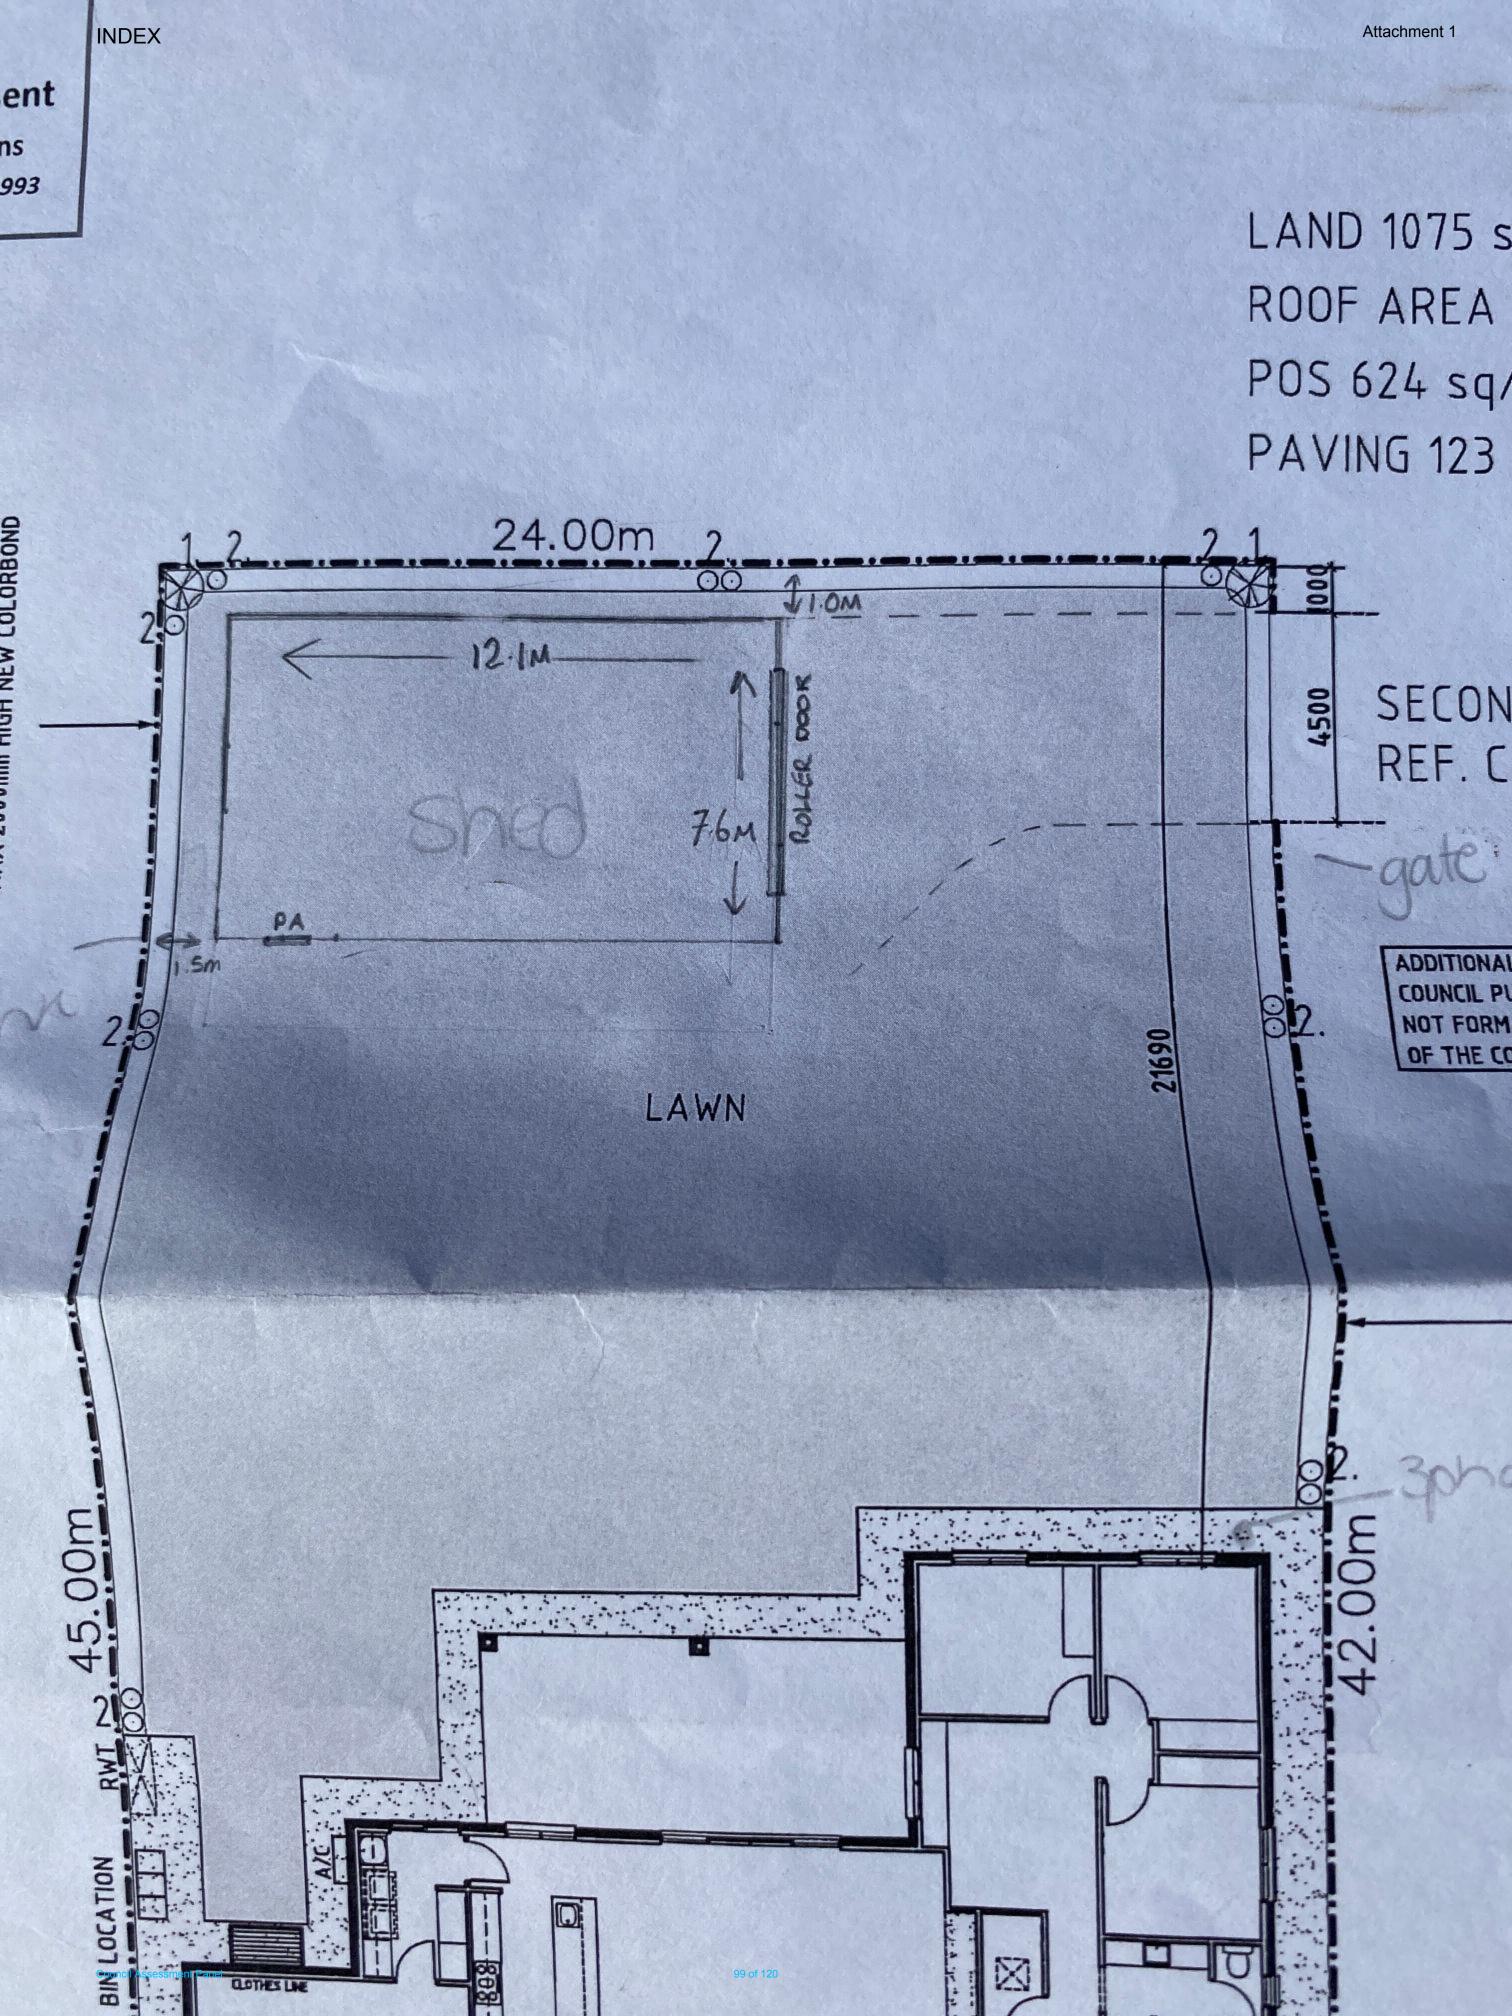

#### 1.0 INTRODUCTION

This Planning Report has been prepared in support of an application by Venture Corporate Advisory and/or Nominee to develop, in 3 stages, horticultural greenhouses with associated services and facilities at Allotments 1903, 1904 and 1611 Buckland Park Road Two Wells. The proposal is shown on the drawing set prepared by Edge Architects (**Attachment 1**) and the Stormwater Flood Plain Management Assessment prepared by Southfront Engineers (**Attachment 2**).