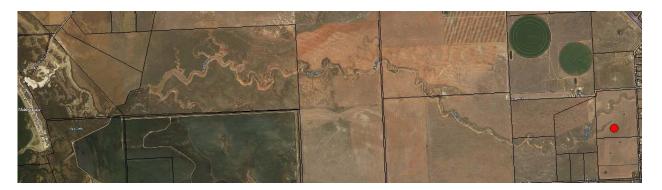

The subject land area is a mostly regular shaped parcel of some 58.48 hectares with a 579.81m frontage to Halstead Road West and a frontage to Buckland Park Road of 977.55m.

The land is relatively flat but the northern section (lot 1611) includes a section of Salt Creek which only fills and drains towards the coast during substantial flooding events. The images below are of the subject land. There is a row of native trees on the eastern boundary.

Figure 2: View south from Halstead Road

The locality is characterised by a range of predominantly horticultural land uses with adjoining land to the north, west and south used for horticulture based primary production. The subject land is located at the eastern edge of the Rural Horticulture Zone. Properties located on the eastern side of Buckland Park Road are located in the Rural Living Zone. Many of the allotments located between Artesian Road West and Halstead Road are vacant.