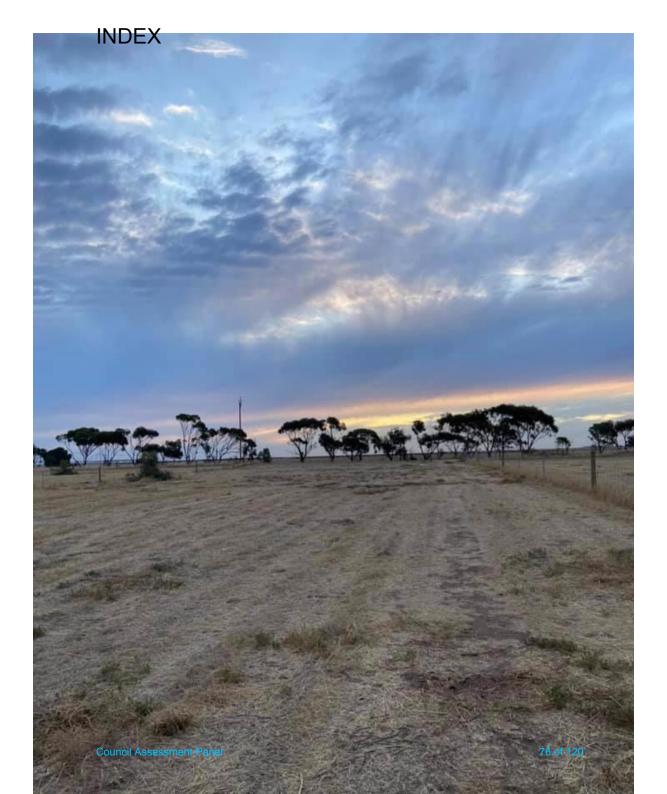

The subject land area is a mostly regular shaped parcel of some 58.48 hectares with a 579.81m frontage to Halstead Road West and a frontage to Buckland Park Road of 977.55m.

The land is relatively flat but the northern section (lot 1611) includes a section of Salt Creek which only fills and drains towards the coast during substantial flooding events. The images below are of the subject land. There is a row of native trees on the eastern boundary.

Figure 2: View south from Halstead Road

The locality is characterised by a range of predominantly horticultural land uses with adjoining land to the north, west and south used for horticulture based primary production. The subject land is located at the eastern edge of the Rural Horticulture Zone. Properties located on the eastern side of Buckland Park Road are located in the Rural Living Zone. Many of the allotments located between Artesian Road West and Halstead Road are vacant.