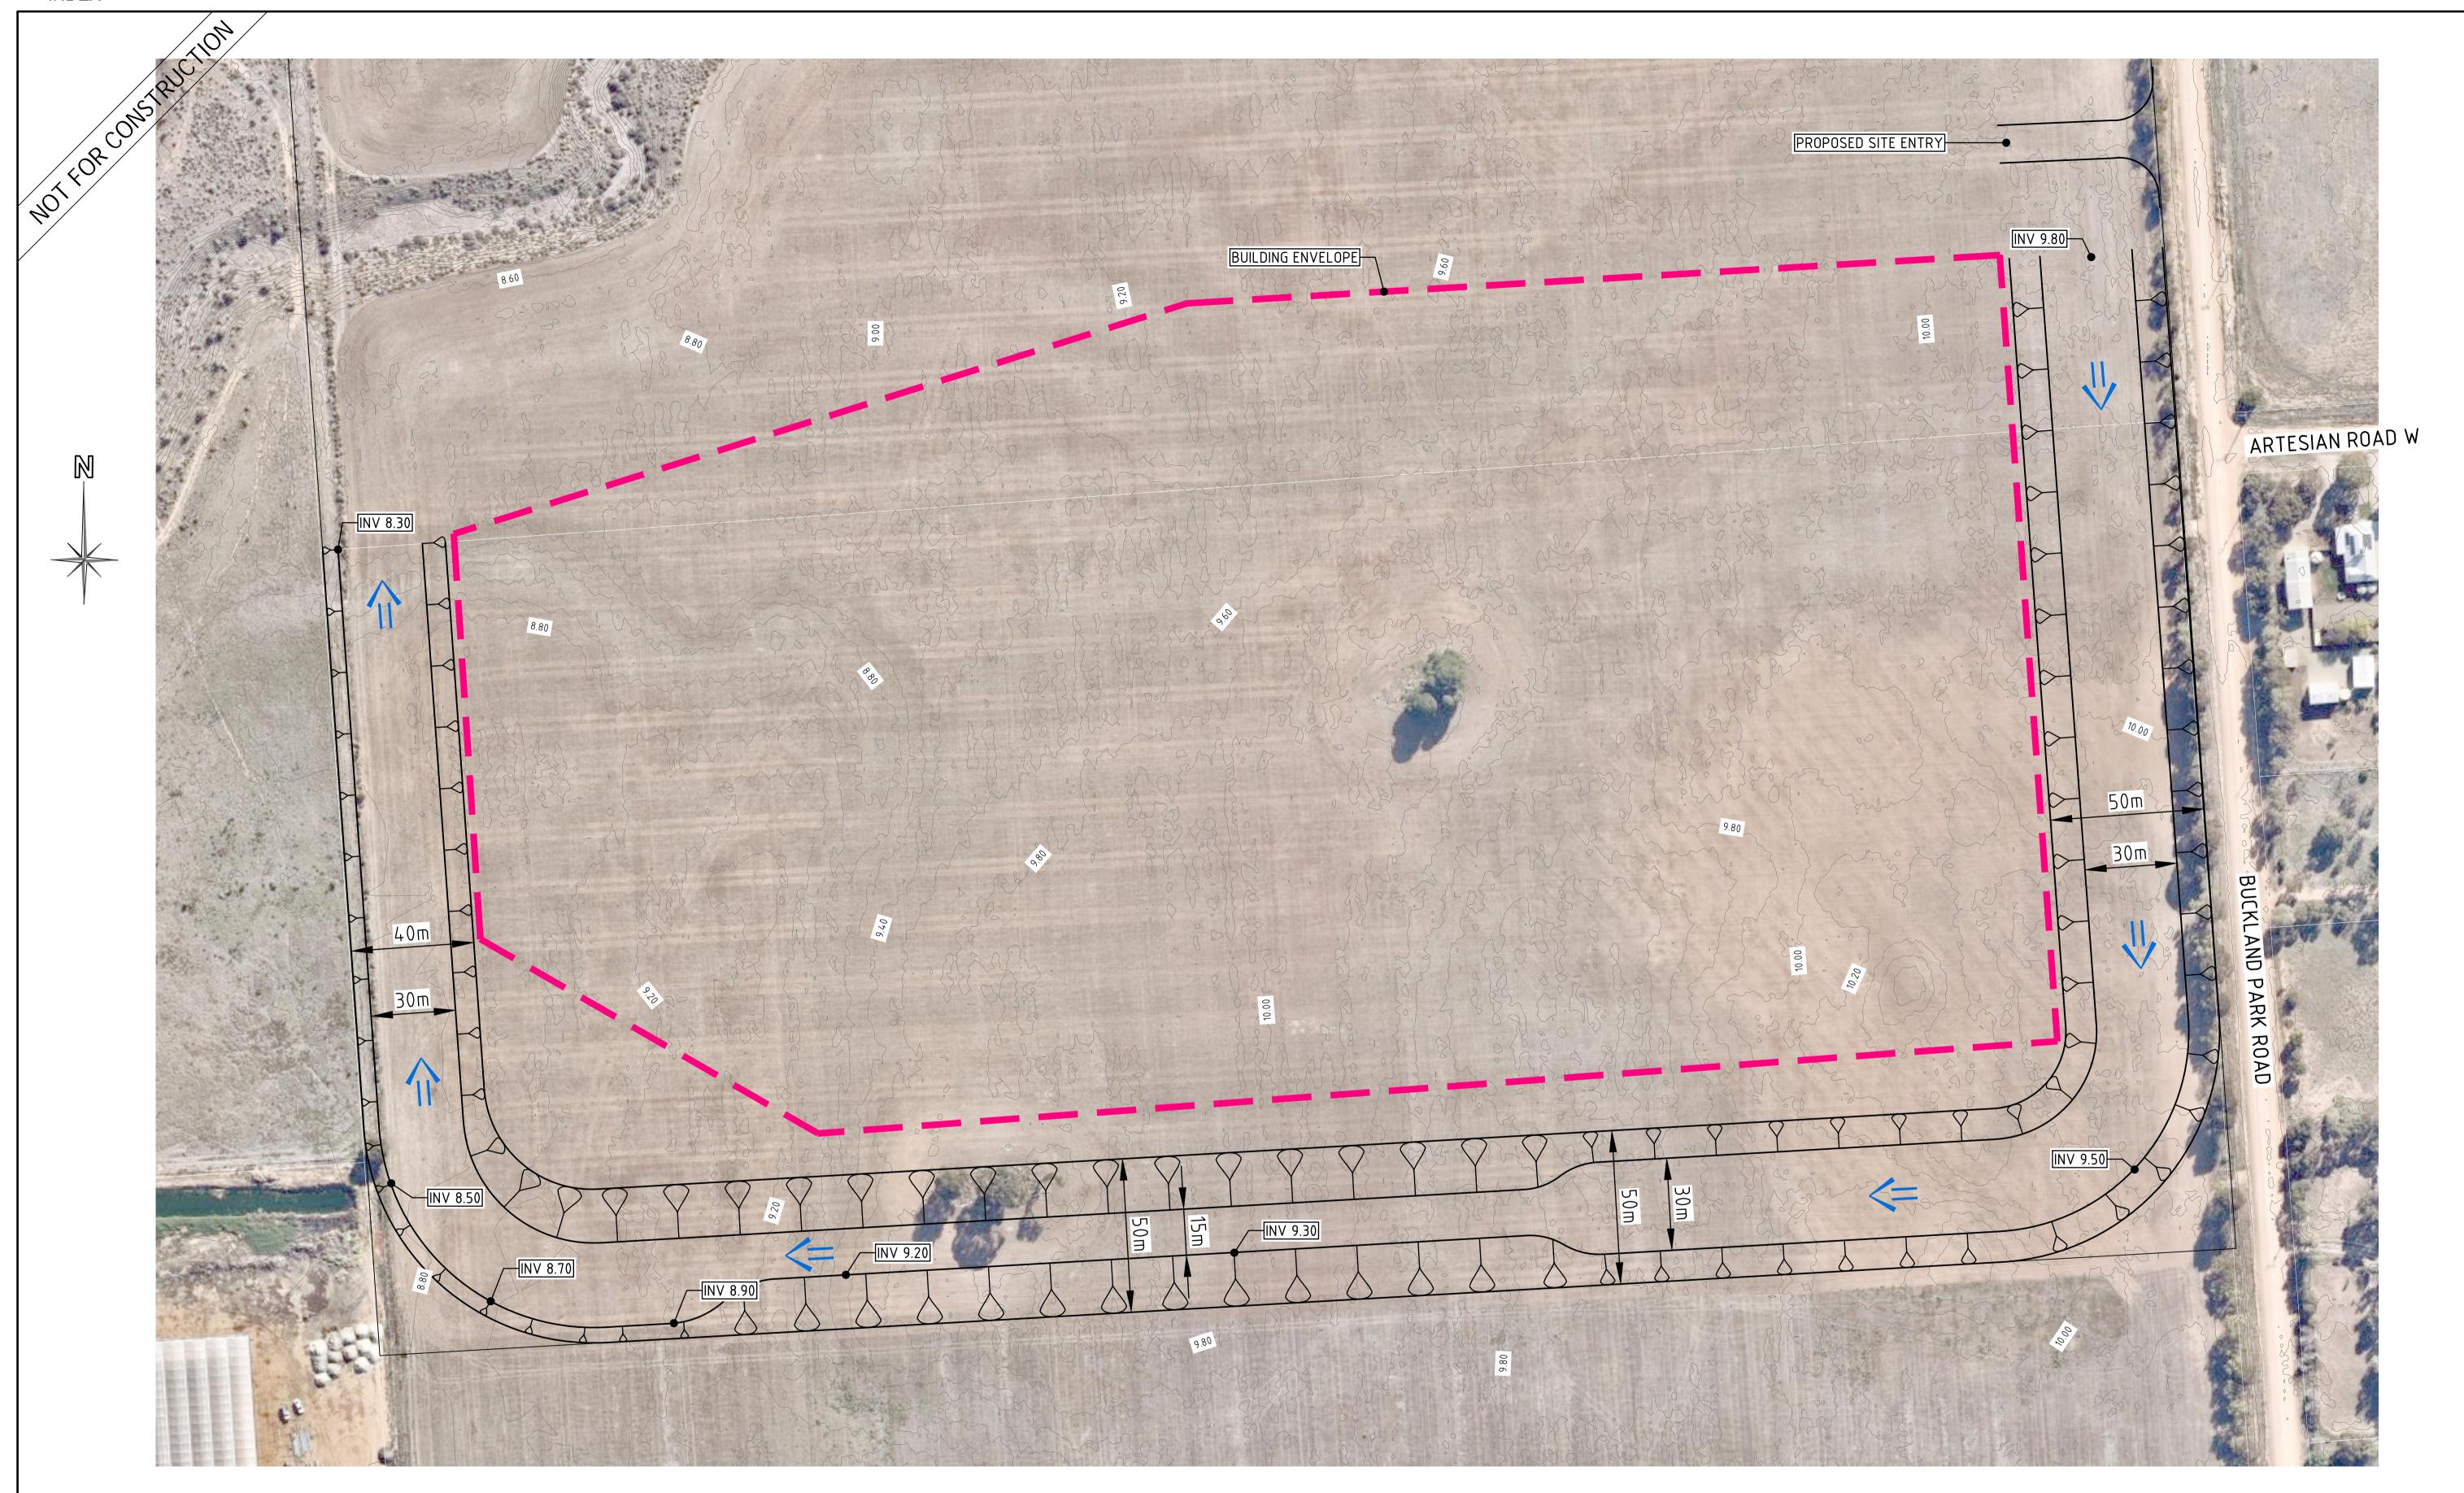

#### **PROPOSAL**

The applicant is seeking staged consent to construct four (4) greenhouses, a shade house, two production cold rooms, a storage dam with a drainage swale, boiler room with associated hot water tanks and associated car parking and landscaping. The applicant is intending to grow flowers for local and international markets.

The proposed development will be constructed in 3 stages. Stage 1 will involve the construction of greenhouses 1 and 2 (closest to Buckland Park Road), a production cold room building with associated mezzanine office above, a propagation greenhouse and associated vehicle parking and loading spaces. Stages 2 and 3 involve the construction of greenhouses 3 and 4 (one in each stage) and extensions of the production cold room.

The applicant is proposing 46 car parking spaces to accommodate staff car parking. There is additional room available to accommodate more vehicles if required.

Produce will be sorted, boxed and transported off site using up to 10 semi-trailers per week (once fully operational). All vehicles will enter and leave the site via a new entrance on Buckland Park Road approximately 180m north of Artesian Road.

The Site Plan provides off-street parking in two (2) areas for 46 vehicles. The site is large enough to accommodate many more vehicles than this in areas surrounding the greenhouses.

Harvested produce will be sorted, boxed and transported off-site using single axle trucks (10 to 12 trucks per day) and semi-trailers (2 semi-trailers per day). All truck and passenger vehicles will enter and leave the site via a new entrance onto Buckland Park Road which is more than 180 metres to the north of Artesian Road. There are no houses on the eastern side of Buckland Park Road in the vicinity of this entrance road. This will serve as the development's only access point.

The floodway is shown as a swale on the Site Plan prepared by Edge Architects. The swale will range from 50 metres wide adjacent to Buckland Park Road, reducing to 40 metres wide alongside the site's western boundary.