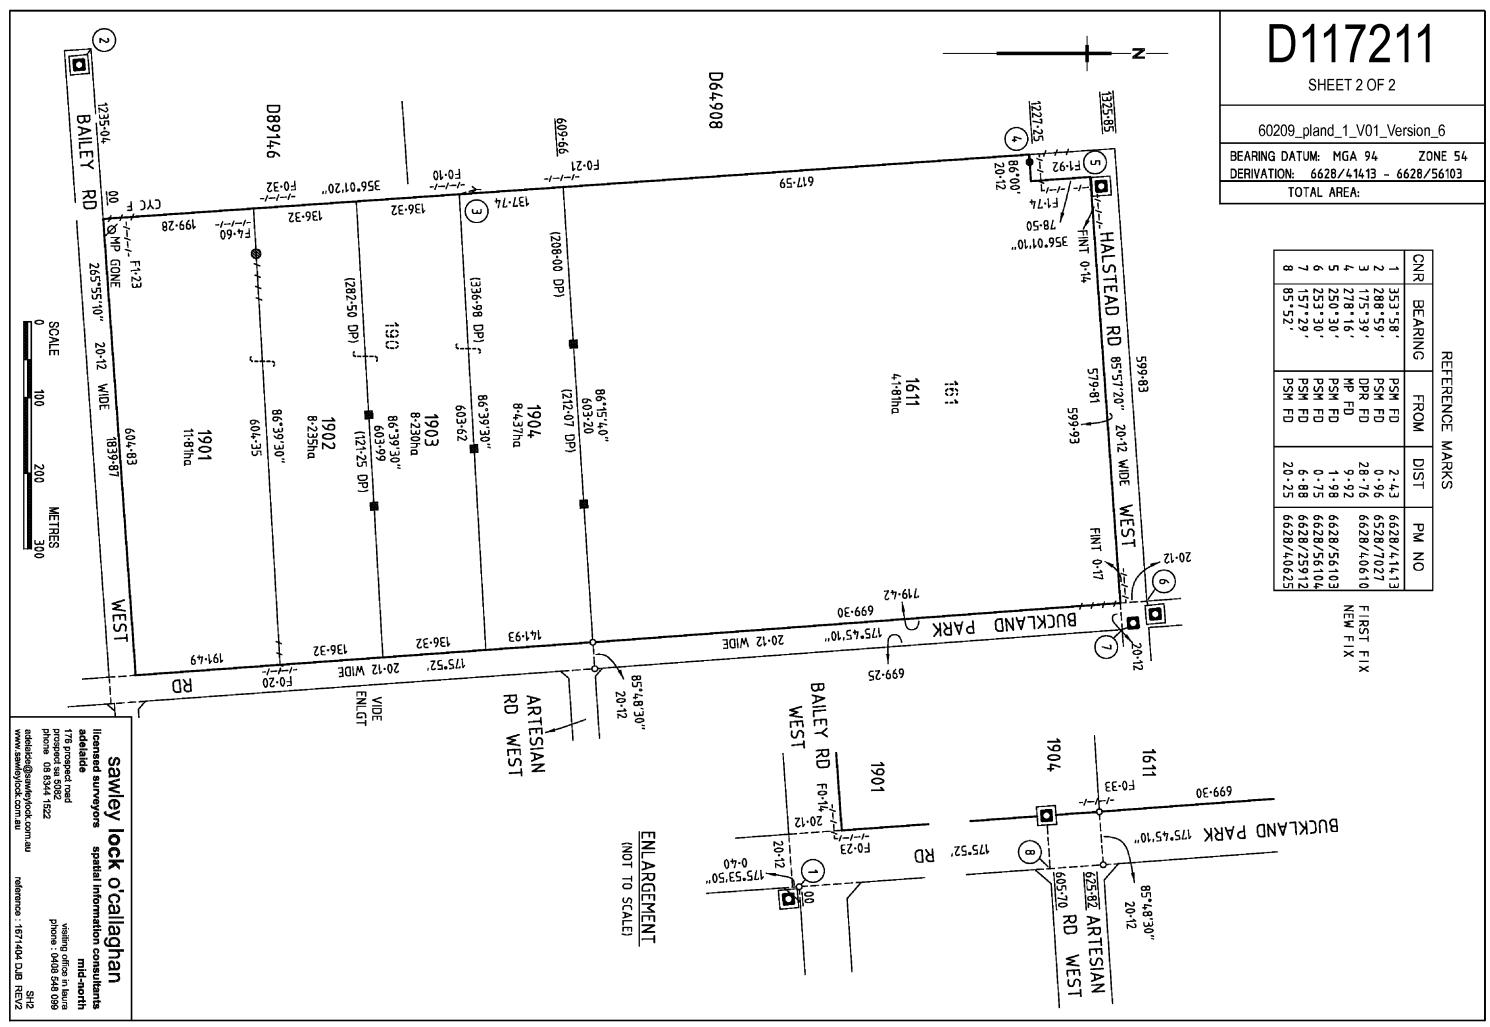

#### **SUBJECT LAND AND LOCALITY**

The subject land comprises 3 contiguous allotments as detailed below:

- Lot 1611 is the northern-most allotment and is 41.81 hectares in area
- Lot 1903 is the southern-most allotment and is 8.23 hectares in area
- Lot 1904 is the middle allotment and is 8.44 hectares in area

The subject land area is a mostly regular shaped parcel of some 58.48 hectares with a 579.81m frontage to Halstead Road West and a frontage to Buckland Park Road of 977.55m.

The land is relatively flat but the northern section (lot 1611) includes a section of Salt Creek which only fills and drains towards the coast during substantial flooding events. The images below are of the subject land. There is a row of native trees on the eastern boundary.

As noted, the locality west of Buckland Park Road, including the development site, is in the Rural Horticulture Zone while the locality west of Buckland Park Road is in the Rural Living Zone.

The Development Site in relation to its surroundings is shown on the Site and Locality Plan (**Attachment 4**).