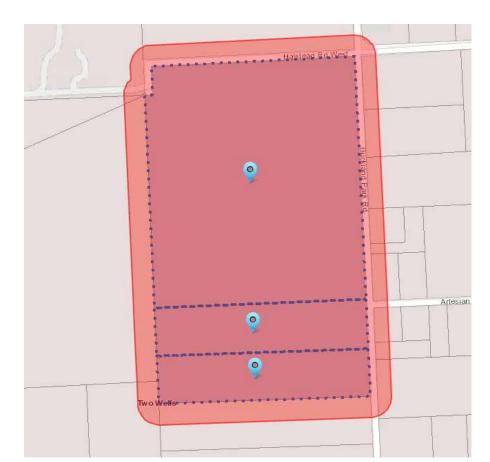

The notification period ran from 15 July to 5 August with only adjoining property owners notified (refer to Figure 3). A copy of the plans were also made available to the public at the Mallala and Two Wells offices.

Figure 3: Subject land (blue pin) and 16 adjoining properties that were notified.