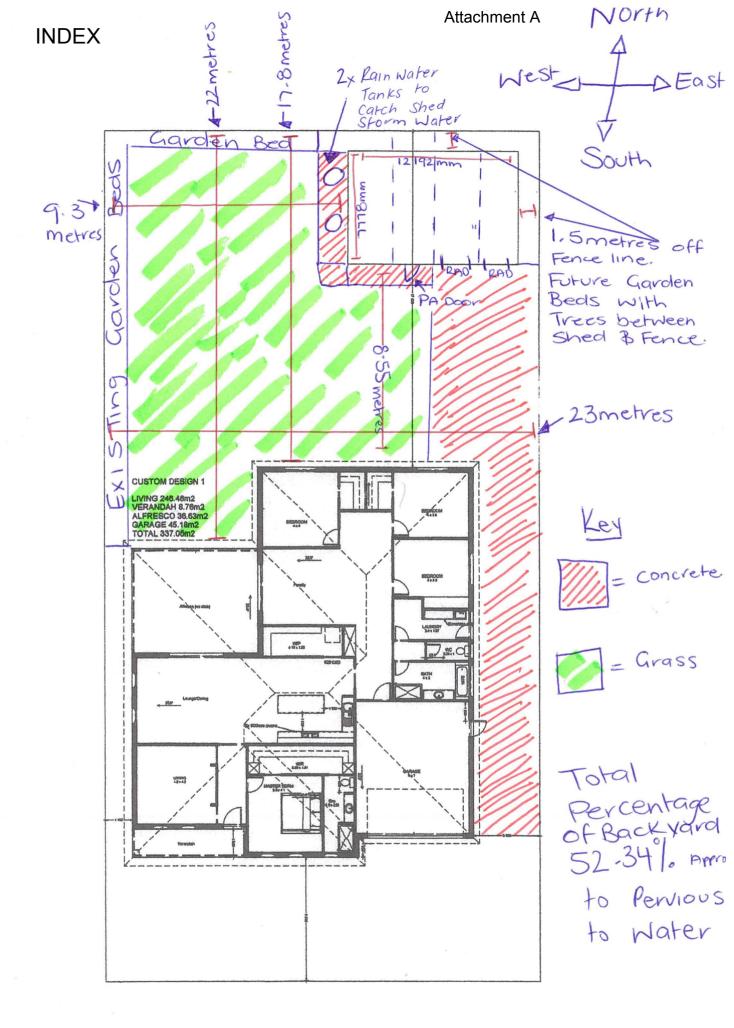

#### **PROPOSAL**

The applicant is seeking staged consent to construct four (4) greenhouses, a shade house, two production cold rooms, a storage dam with a drainage swale, boiler room with associated hot water tanks and associated car parking and landscaping. The applicant is intending to grow flowers for local and international markets.

The proposed development will be constructed in 3 stages. Stage 1 will involve the construction of greenhouses 1 and 2 (closest to Buckland Park Road), a production cold room building with associated mezzanine office above, a propagation greenhouse and associated vehicle parking and loading spaces. Stages 2 and 3 involve the construction of greenhouses 3 and 4 (one in each stage) and extensions of the production cold room.

The proposed dam is required to capture greenhouse storm water runoff. Water stored in the dam will supplement NAIS and SA Water mains supplies.

Each of the 4 greenhouses will be  $19,680\text{m}^2$  in area (dimensions  $205\text{m} \times 96\text{m}$ ). The greenhouses are climate controlled to provide suitable growing conditions year round. Solid walls will be installed between greenhouses 1-2 and 3-4 to allow different climate settings (temperature and humidity) as required.

The greenhouses will 6m wall heights (6.1m to gutters) and roof peaks will be 7.3m high. The cool room wall heights are 5.7m high.

The number of employees in each green house will vary between 3 and 5 people (20 total) during the growing periods and between 7 and 10 people (40 total) during picking and packing periods. Approximately 2 to 3 staff will work in the mezzanine offices, which are approximately 2000m<sup>2</sup> in area. Much of the space will be partitioned off.

The applicant is proposing 46 car parking spaces to accommodate staff car parking. There is additional room available to accommodate more vehicles if required.

Produce will be sorted, boxed and transported off site using up to 10 semi-trailers per week (once fully operational). All vehicles will enter and leave the site via a new entrance on Buckland Park Road approximately 180m north of Artesian Road.

Operating hours are proposed to be 6:00am to 5:30pm on weekdays throughout the year. Work will occasionally be required between 7am and 5pm on weekends depending on the weather and picking and packing cycles but will involve fewer staff. In most instances staff will finish by 12pm on weekends. Occasionally, some evening work will be required to pick, sort, grade, pack and box produce for timely delivery to retail outlets. No retail sales will be conducted from the site.

The applicant has submitted a Stormwater, Flood Plain Management Assessment report which guided the design and siting of the buildings and also how storm and flood waters will be managed on the subject land with a substantial drainage swale and dam.

The applicant is proposing to primarily use Northern Adelaide Irrigation System (NAIS) water and storm water runoff to irrigate the flowers, but will also use mains water when required. The applicants are not proposing to install any security fencing as part of this development.

The applicant recently submitted an updated site plan (following the public notification period) which shows an indicative location for growing Australian native flowers north of the proposed buildings. The indicative land use does not form part of this application and has not been considered as part of this proposal.

A copy of the applicants Report and Plans are contained in **Attachment A**.