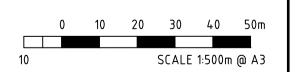

#### 10. CLOSURE

There being no further business, the Presiding Member declared the meeting closed at 7:22pm.

Confirmed as a true record.

Presiding Member:......

Date: \_\_\_\_/\_\_\_\_

| Application Number    | 21026306                                                                                                                                                                                              |
|-----------------------|-------------------------------------------------------------------------------------------------------------------------------------------------------------------------------------------------------|
| Applicant             | Venture Corporate Advisory                                                                                                                                                                            |
| Development Proposal  | Staged Construction of four (4) greenhouses, a shade-house, two production/cold rooms, storage dam with drainage swale, boiler room with hot water tanks, and associated car parking and loading area |
| Subject Land          | Lots 1903, 1904 and 1611 Buckland Park Road,<br>Two Wells , Certificates of Title 6214/373,<br>6214/374 & 6214/370, Hundred of Port Gawler                                                            |
| Zone                  | Rural Horticulture                                                                                                                                                                                    |
| Policy Area           | N/A                                                                                                                                                                                                   |
| Precinct              | N/A                                                                                                                                                                                                   |
| Nature of Development | Performance Assessed                                                                                                                                                                                  |
| Public Notification   | 8 – 28 October 2021                                                                                                                                                                                   |
| External Referrals    | N/A                                                                                                                                                                                                   |
| Assessing Officer     | Martin Rutt – Planning Officer                                                                                                                                                                        |
| Recommendation        | Approve with conditions                                                                                                                                                                               |

#### **SUBJECT LAND AND LOCALITY**

The subject land comprises 3 contiguous allotments as detailed below:

- Lot 1611 is the northern-most allotment and is 41.81 hectares in area
- Lot 1903 is the southern-most allotment and is 8.23 hectares in area
- Lot 1904 is the middle allotment and is 8.44 hectares in area

The subject land area is a mostly regular shaped parcel of some 58.48 hectares with a 579.81m frontage to Halstead Road West and a frontage to Buckland Park Road of 977.55m.

The land is relatively flat but the northern section (lot 1611) includes a section of Salt Creek which only fills and drains towards the coast during substantial flooding events. The images below are of the subject land. There is a row of native trees on the eastern boundary.

Search copies of these Certificates of Title are in Attachment 3.

The combined area of the three allotments which make up the development site is 58.477 hectares.

The development site has a 977.55 metre frontage to Buckland Park Road, a 579.81 metre frontage to Halstead Road West and a uniform depth of 603.2 metres.