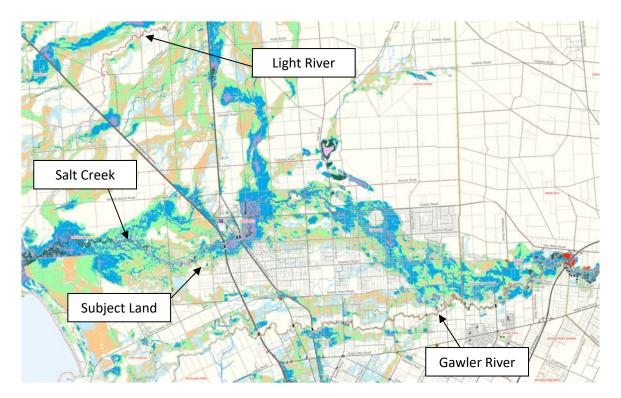

#### Hazards (Flooding) Overlay

The Hazards (Flooding – Evidence Required) Overlay adopts a precautionary approach to mitigate potential impacts on people, property, infrastructure and the environment from potential flood risk through the appropriate siting and design of development (DO 1). The applicants submitted a Stormwater, Flood Plain Management Assessment report (prepared by Southfront – Attachment A) which assisted in the design, siting, building levels, stormwater retention and flood management on the subject. Council's Asset Engineer is satisfied the proposal is satisfactorily designed to avoid potential inundation of buildings and structures during substantial flooding events. The flood map (below) shows that the subject land is at risk of low to high inundation during flooding events.

Figure 4: Flood maps (source SAPPA)

Salt Creek passes through Allotment 1611. This drainage feature appears as a shallow depression on the landscape but has no distinct banks or other features to clearly define it as a watercourse. Water drains only infrequently through the depression during periods of heavy and/or sustained rainfall.