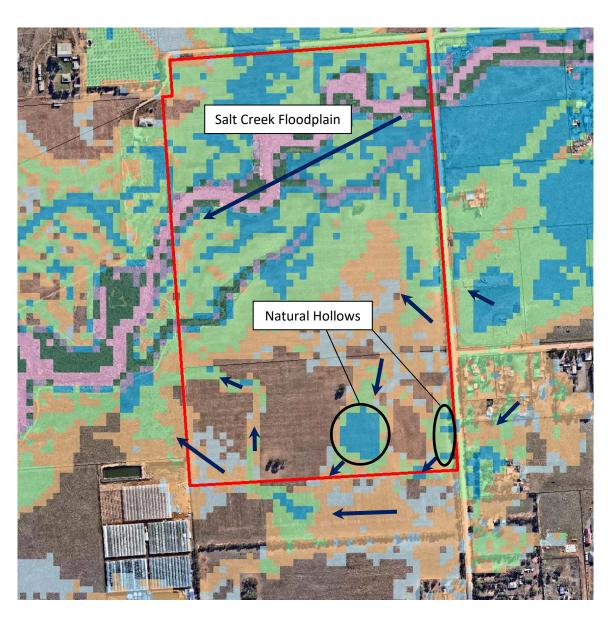

#### Hazards (Flooding) Overlay

The Hazards (Flooding – Evidence Required) Overlay adopts a precautionary approach to mitigate potential impacts on people, property, infrastructure and the environment from potential flood risk through the appropriate siting and design of development (DO 1). The applicants submitted a Stormwater, Flood Plain Management Assessment report (prepared by Southfront – Attachment A) which assisted in the design, siting, building levels, stormwater retention and flood management on the subject. Council's Asset Engineer is satisfied the proposal is satisfactorily designed to avoid potential inundation of buildings and structures during substantial flooding events. The flood map (below) shows that the subject land is at risk of low to high inundation during flooding events.

Council Assessment Panel Report – 1 December 2021

The proposal satisfies PO 2.1 insofar as Buckland Park Road is an unsealed all-weather public road (compacted surface) that can provide safe vehicle access to and from the site. The subject land is relatively flat aside from the Salt Creek bed which passes through the northern section of the land. The proposed buildings will be built up to minimise the risk of inundation in a major flood event. The Stormwater, Flood Plain Management Assessment report (contained in Attachment A) recommends building up the site level by 300mm above the 1 in 100 year ARI level to have a finished floor level, for greenhouses 1 and 2, of 10.5m AHD (calculated flood maximum depth is 10.2m AHD). The land is slightly higher at the eastern edge of the subject land so minimal fill will be required adjacent the existing residences. A greater amount of fill will be required on the western boundary and greenhouses 3 and 4 will be constructed to a finished floor level of 10.3m AHD (calculated maximum flood depth is 10m AHD). The proposed building heights (to address flood risk) do not involve a substantial build-up of the proposed buildings adjacent the residential properties on Buckland Park Road so the proposal is considered to meet PO 2.2m which seeks to ensure the filling of land is no greater than 1.5m above natural ground level.

Salt Creek passes through Allotment 1611. This drainage feature appears as a shallow depression on the landscape but has no distinct banks or other features to clearly define it as a watercourse. Water drains only infrequently through the depression during periods of heavy and/or sustained rainfall.

#### 5.2 Floodplain Assessment

Southfront Engineers has prepared a Stormwater Floodplain Management Assessment of the proposed development, a copy of which is at **Attachment 2**. The Site Plan has been prepared in accordance with Southfront's Floodway Concept Plan (Appendix A of the Floodplain Management Assessment) including a floodway swale to divert stormwater around the site and into Salt Creek. The sizing of the floodway is detailed in Table 3.3 of Southfront's report.

The Floodplain Management Assessment has been designed so that:

- stormwater drains from all roofs to the proposed retention dam, with all surplus inflows from the dam directed into nearby Salt Creek via the proposed floodway along the western boundary; and
- all proposed surfaces (carparks, internal driveways) are graded to flood-ways and vegetated swales to promote infiltration.

The floodway is shown as a swale on the Site Plan prepared by Edge Architects. The swale will range from 50 metres wide adjacent to Buckland Park Road, reducing to 40 metres wide alongside the site's western boundary.

Southfront also recommends minimum floor levels for structures that require protection from a 1 percent AEP flood event. These floor levels are set at 300 millimetres above the adjacent maximum flood level, which Southfront estimates to be 10.2 metres AHD on the eastern perimeter alongside Buckland Park Road, and 10.0 metres AHD alongside the western perimeter.