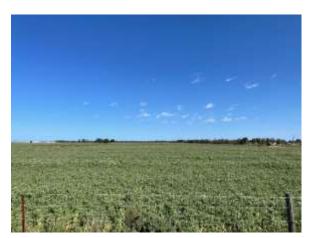

The subject land area is a mostly regular shaped parcel of some 58.48 hectares with a 579.81m frontage to Halstead Road West and a frontage to Buckland Park Road of 977.55m.

The land is relatively flat but the northern section (lot 1611) includes a section of Salt Creek which only fills and drains towards the coast during substantial flooding events. The images below are of the subject land. There is a row of native trees on the eastern boundary.

Figure 2: View south from Halstead Road

The locality is characterised by a range of predominantly horticultural land uses with adjoining land to the north, west and south used for horticulture based primary production. The subject land is located at the eastern edge of the Rural Horticulture Zone. Properties located on the eastern side of Buckland Park Road are located in the Rural Living Zone. Many of the allotments located between Artesian Road West and Halstead Road are vacant.