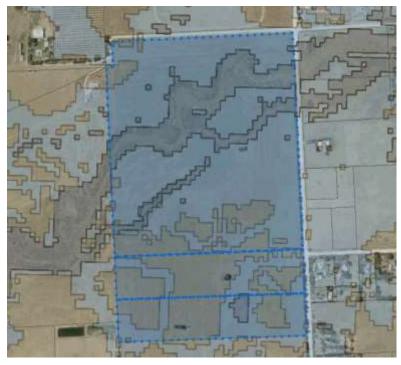

#### Hazards (Flooding) Overlay

The Hazards (Flooding – Evidence Required) Overlay adopts a precautionary approach to mitigate potential impacts on people, property, infrastructure and the environment from potential flood risk through the appropriate siting and design of development (DO 1). The applicants submitted a Stormwater, Flood Plain Management Assessment report (prepared by Southfront – Attachment A) which assisted in the design, siting, building levels, stormwater retention and flood management on the subject. Council's Asset Engineer is satisfied the proposal is satisfactorily designed to avoid potential inundation of buildings and structures during substantial flooding events. The flood map (below) shows that the subject land is at risk of low to high inundation during flooding events.

Figure 4: Flood maps (source SAPPA)