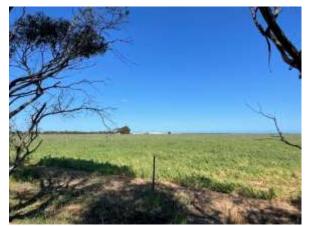

The subject land area is a mostly regular shaped parcel of some 58.48 hectares with a 579.81m frontage to Halstead Road West and a frontage to Buckland Park Road of 977.55m.

The land is relatively flat but the northern section (lot 1611) includes a section of Salt Creek which only fills and drains towards the coast during substantial flooding events. The images below are of the subject land. There is a row of native trees on the eastern boundary.

Figure 2: View south from Halstead Road

The locality is characterised by a range of predominantly horticultural land uses with adjoining land to the north, west and south used for horticulture based primary production. The subject land is located at the eastern edge of the Rural Horticulture Zone. Properties located on the eastern side of Buckland Park Road are located in the Rural Living Zone. Many of the allotments located between Artesian Road West and Halstead Road are vacant.