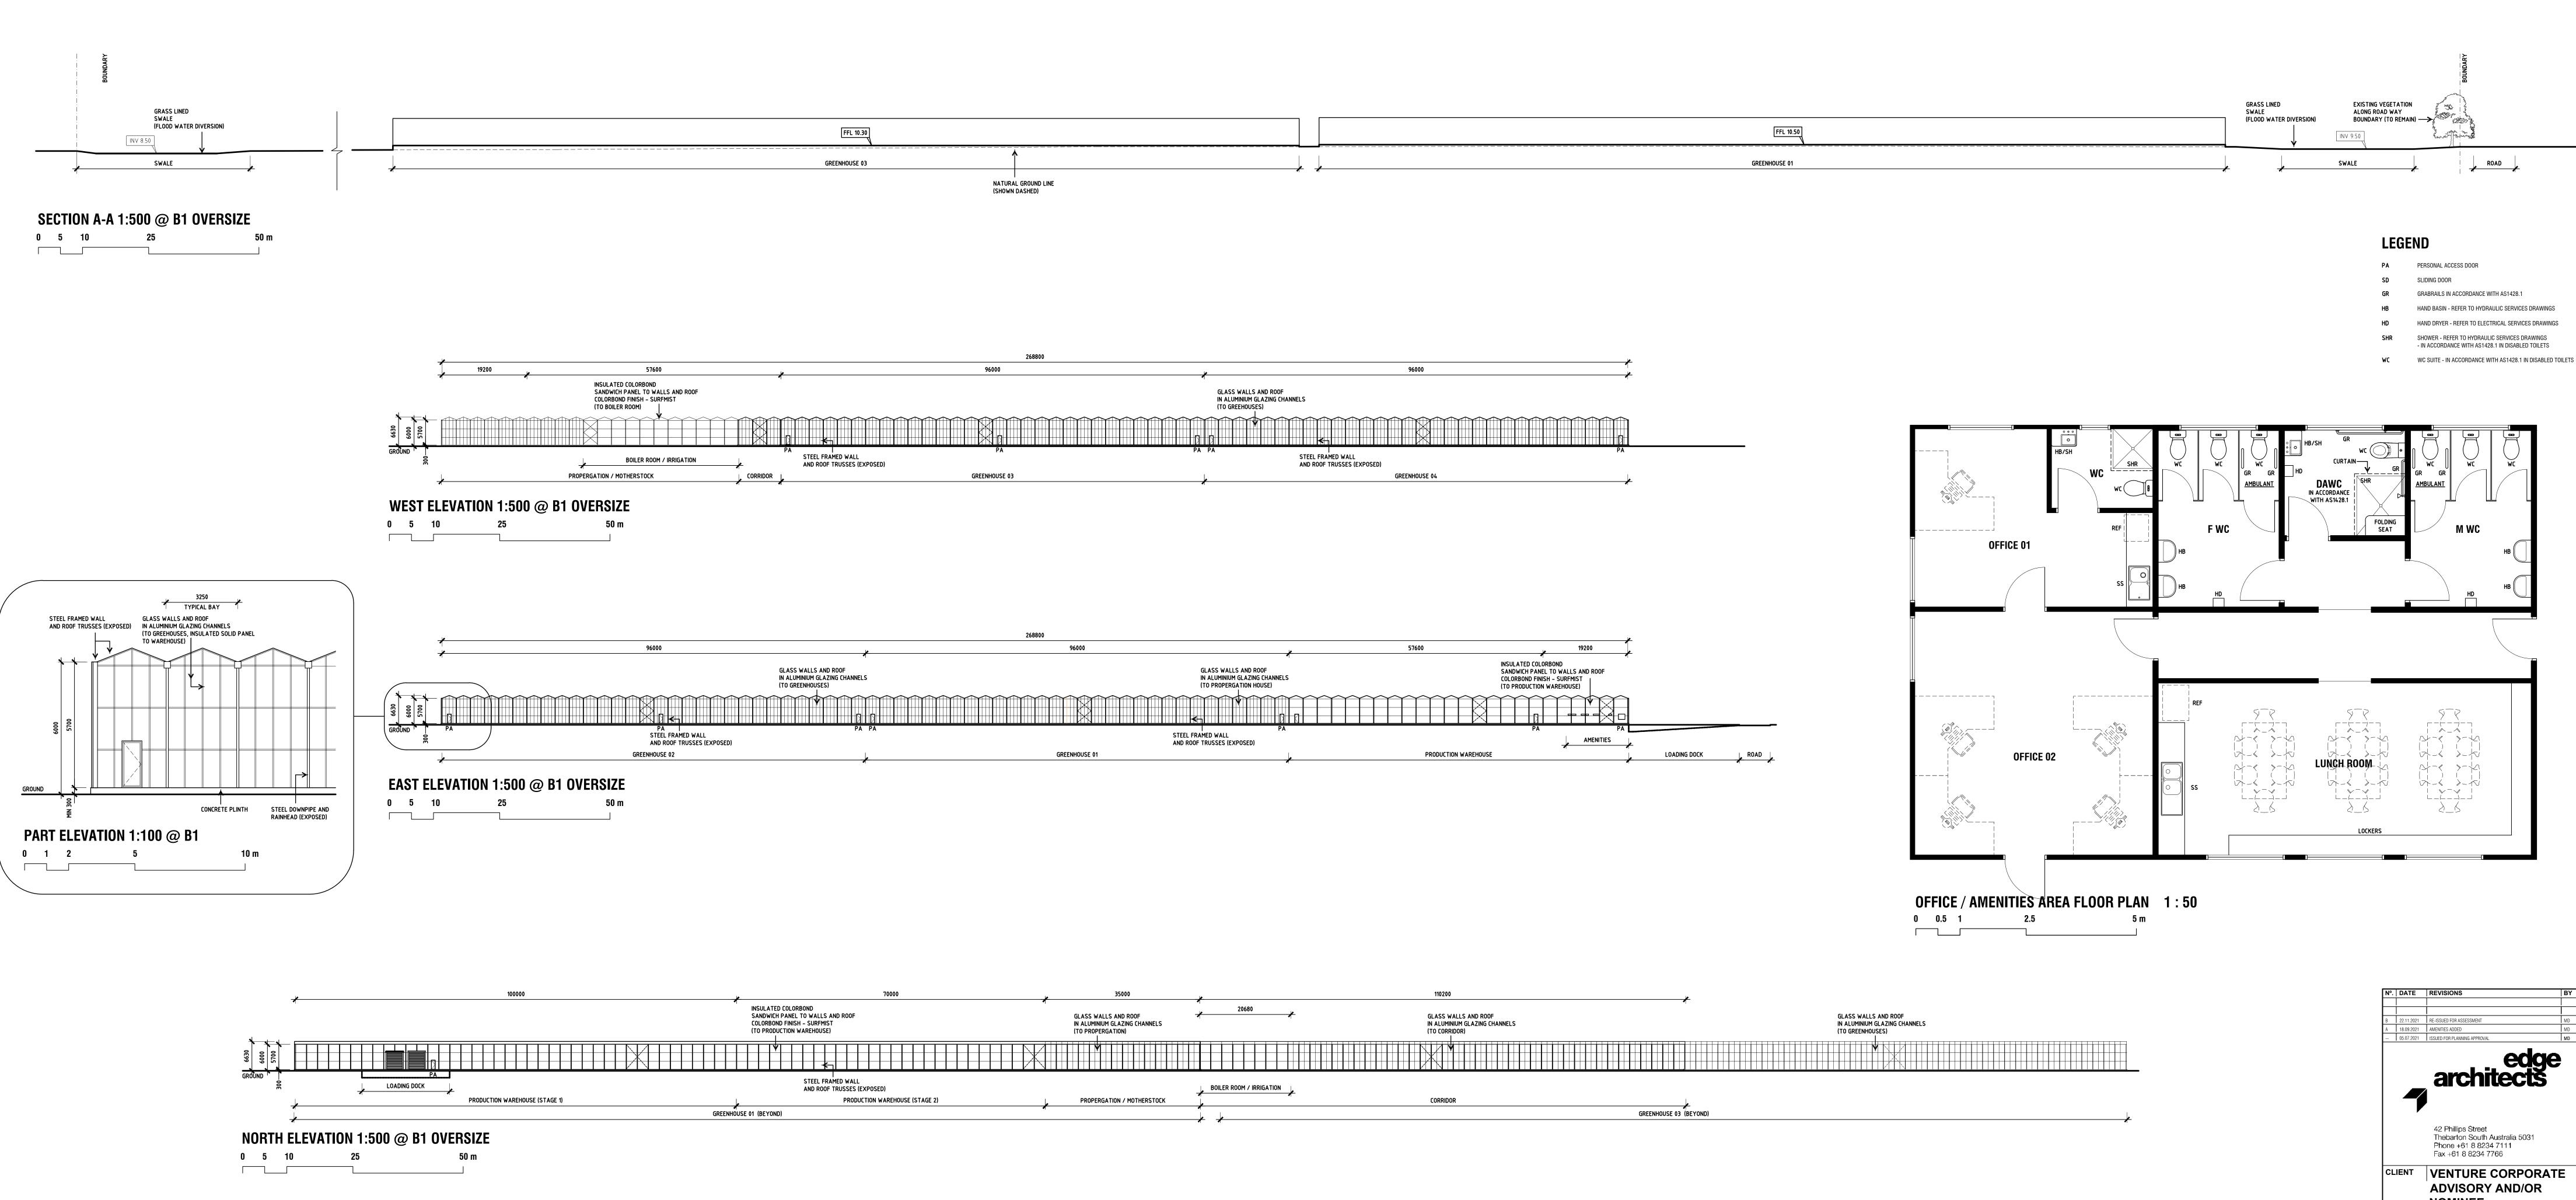

#### Design

The proposed development has been located adjacent the southern boundary of the subject land and as close to the western boundary as practicable. The location assists in reducing the visual impact of the greenhouses associated cool rooms and other structures. The existing row of native vegetation along the eastern boundary of the subject land further assists in reducing the visual impact of the various buildings for residents living directly opposite.

Whilst the greenhouses are quite large, they will be constructed with thin metal frames and clad with clear glass which will assist in giving the structures a lightweight appearance. The cool rooms will be clad with white insulated sandwich colorbond panels which are considered appropriate in the locality and consistent with similar buildings found elsewhere in the zone.

The proposed cool room external fans are located approximately 255m west of the Buckland Park Road boundary and almost 300m from the adjacent houses on the eastern side of Buckland Park

Road. The applicant has stated that the fans can face west to ensure any noise generated will be directed west. This approach is considered acceptable given the large separation distances from the closest sensitive receivers (residents). A condition has been included in the recommendation to address this.