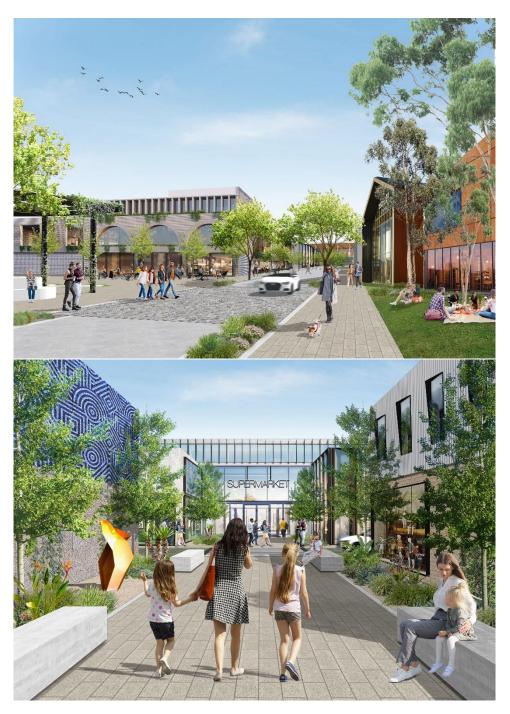

The landmark site – located between the Port Wakefield Highway, Old Port Wakefield Road and Wells Road – is to host a vibrant Town Centre precinct with a mix of retail, commercial, and community offerings complemented by high-quality landscaped and civic open spaces.

This project will see a high-quality master planned outcome delivered, that becomes a flagship offering for our community and a legacy project for the region.

The strategic landholding presents a significant opportunity to be delivered through a collaborative development outcome with the private sector.

James Miller

**Chief Executive Officer** 

28 October 2022

**Attached:** Artist impressions of indicative development outcomes for the landholdings comprising the Two Wells Town Centre development opportunity, by Jensen PLUS.